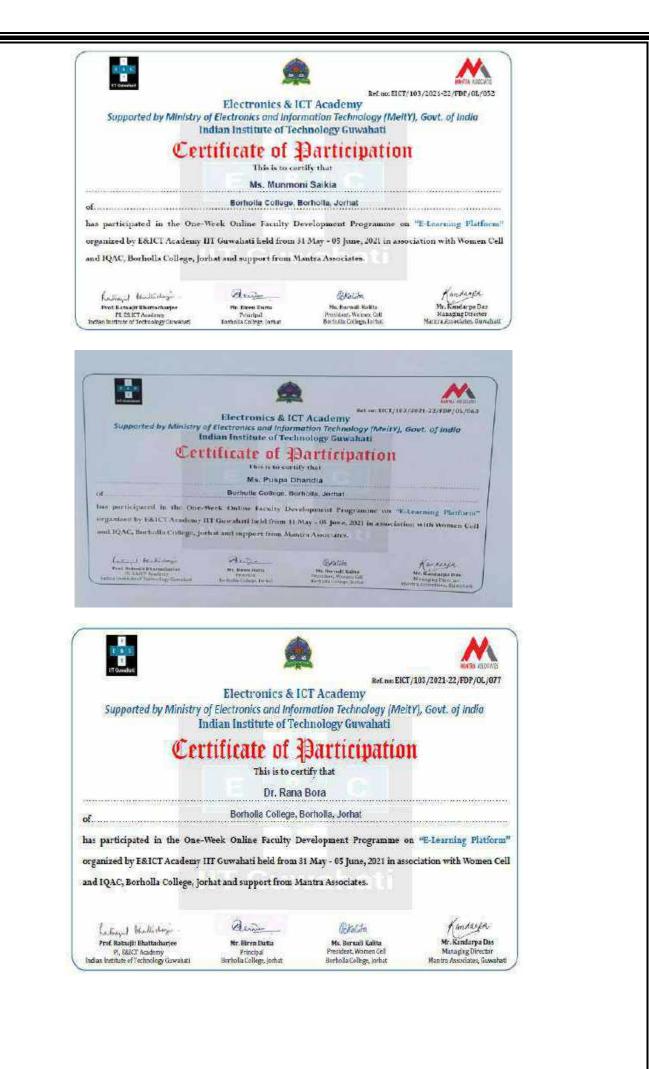

#### Activity 1:

| Program              | One week Faculty Development Program                                      |
|----------------------|---------------------------------------------------------------------------|
| Date                 | 31 <sup>st</sup> May to 05 <sup>th</sup> June, 2021                       |
| Resource Person      | All Resource persons are from Mantra Associates: Mr. Debaraj Mahanta, Dr. |
|                      | Manash Pratim Bhuyan, Dr. Sudipta Kr. Nath, Dr. Devadeep Saha.            |
| Organized by         | Women Cell, Borholla College.                                             |
| Participants Numbers | 52                                                                        |

Organized one week Faculty Development Program during 31<sup>st</sup> May to 05<sup>th</sup> June, 2021 in collaboration with ICT, IIT Guwahati on E-Learning Platform.

#### Objective of the program:

To provide an opportunity to the teaching community to become well-acquaint with e-learning, keeping an eye on the situational demand due to COVID-19.

Outcome:

Teachers are very much benefited by this program for they have become familiar with the e-learning platform. They are now able to conduct online classes properly.