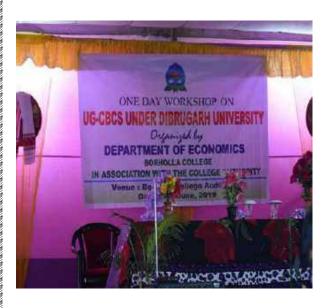

#### Activity 1:

| Event Name   | A workshop on UG-CBCS under Dibrugarh university            |
|--------------|-------------------------------------------------------------|
| Date         | June 19 <sup>th</sup> 2019                                  |
| Resource     | Dr. Najrul Aminul, HOD Department of Geography, JB College, |
| Person       | Jorhat                                                      |
| Organized by | Department of Economics, Borholla College                   |
|              |                                                             |
| Number of    | 200                                                         |
| Participants |                                                             |

On June 19<sup>th</sup> 2019, our department had organized a workshop on UG-CBCS under Dibrugarh university to make the teachers as well as the students aware about the newly established education system of Dibrugarg university. The resource person for this event was Dr. Najrul Aminul, HOD Department of Geography, JB College, Jorhat. Total Student participated is almost 200.