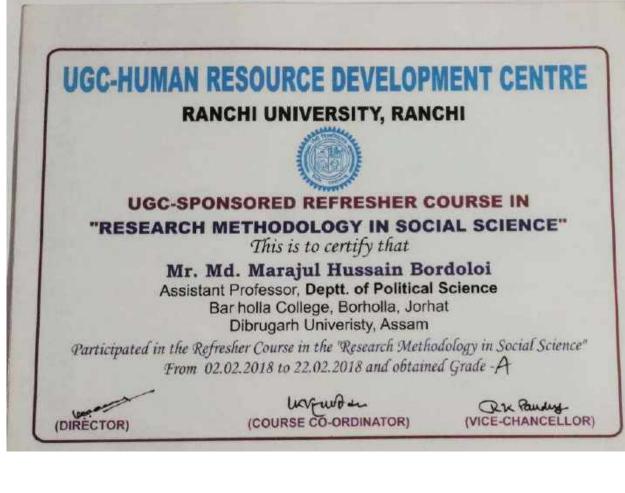

07. from 03/07/2017 to 23/07/2017 under the USC Scheme and has obtained Grade '98 '.

AR / VICE-CHANCELLOR

Grade Scale : A : 75% and Above B : 60 - 74% C: 50 - 59% "WE GALVANIZE ATTITUDE"

17-18ENST-1-4

# FILM APPRECIATION

FEDERATION OF FILM SOCIETIES OF INDIA

ASSAM FILM SOCIETY

JB COLLEGE CAMPUT. FILM SOCIET

Certificate of Participation

awarded to Bounali Konurge

for attending a Short Term Course in Film Appreciation from 29th June to 5th July, 2017.

Bulls

(Dr. Jayanta Madhab Dutta) General Secretary Assam Film Society

(Pranjal Borah)

Course Director

(Dr. Bimal Barah) President JB College Campus Film Society

JORHAT Dated 5th July,2017. Participating in Faculty development Programmes (FDP), professional development /administrative training programs for the session 2018-19





| UGC Hun                                              | nan Resource Developm                                                                                            | ent Centre (HRDC)        |
|------------------------------------------------------|------------------------------------------------------------------------------------------------------------------|--------------------------|
| S/N./2018-19/292                                     | Aligarh Muslim University, A                                                                                     |                          |
|                                                      | DGC Sponsored Refresher<br>This is to certify that                                                               | Course                   |
|