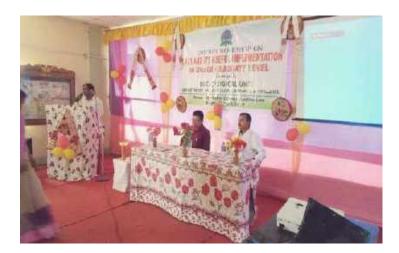

#### Activity 1:

| Event Name   | Workshop on CBCS and its useful implementation in undergraduate level |
|--------------|-----------------------------------------------------------------------|
| Date         | 07/03/2018.                                                           |
| Resource     | Dr. Binud Borah, the Academic Register of Dibrugarh University        |
| Person       |                                                                       |
| Organized by | Department of Sociology, Borholla College                             |
| Number of    | 50                                                                    |
| Participants |                                                                       |

The Department of Sociology and Sociological Unit, Borholla College has arranged an one day workshop on CBCS and its useful implementation in undergraduate level on 07/03/2018. The programme was anchored by Sri Dilip Kr. Khound, the president of Sociological Unit. Sri Biren Dutta, the principal of the College lighted the lamp and inaugurate event. The Resource person of the workshop was Dr. Binud Borah, the Academic Register of Dibrugarh University. Dr. Borah explained the carriculam of the CBCS and its importance. Dr. Gunaram Nath Associate Professor of N.N Saikia College also delivered his speech regarding the subject. A large number of faculty of various college and student had participate the workshop and take part in the interaction.