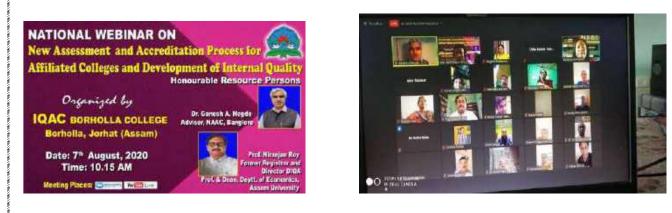

| Activity 2:          |                                                                                |
|----------------------|--------------------------------------------------------------------------------|
| Program              | Webinar on New Assessment and Accreditation process for affiliated College and |
|                      | Development of Internal Quality                                                |
| Date                 | 7th August 2020                                                                |
| Resource Person      | Dr. Ganesh A. Hegde, Advisor, NAAC, Banglore & Prof. Niranjan Roy, Deptt. of   |
|                      | Economics, Assam University                                                    |
| Organized by         | IQAC, Borholla College.                                                        |
| Participants Numbers | 1249                                                                           |
|                      |                                                                                |

Webinar on New Assessment and Accreditation process for affiliated College and Development of Internal Quality was organized by IQAC, Borholla College on 7th August 2020. Honourable Resource person Dr. Ganesh A. Hegde, Advisor, NAAC, Banglore delivered a fruitful lecture on New Assessment and Accreditation Process of NAAC. Distinguished resource person Prof. Niranjan Roy, Deptt. of Economics, Assam University delivered a beneficial lecture on development of internal quality. Mr. Biren Dutta, Principal, Borholla College delivered the welcome speech. IQAC Coordinator, Dr. Rana Bora moderated the program.