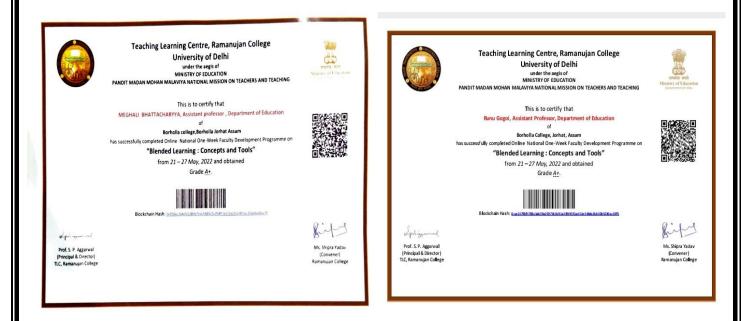

ollaboration with ICT Academy (An initiative of Govt. of India) from 25<sup>th</sup> Jan 2022 to 31<sup>st</sup> Jan 2022





### Teaching Learning Centre, Ramanujan College University of Delhi under the aegis of MINISTRY OF EDUCATION

PANDIT MADAN MOHAN MALAVIYA NATIONAL MISSION ON TEACHERS AND TEACHING

#### This is to certify that

#### Marajul Hussain Bordoloi , Assistant professor, Department of political Science of

Ministry of Education

has successfully completed Online National One-Week Faculty Development Programme on "Blended Learning : Concepts and Tools"

Borholla College

from 21 - 27 May, 2022 and obtained Grade A+.



Blockchain Hash: 0x8d5ca5ff3cd56e2aa3987a5ffbfba48c0bc6a3c3d655e8898atec97e14c3db04



Prof. S. P. Aggarwal (Principal & Director) TLC. Ramanuian College