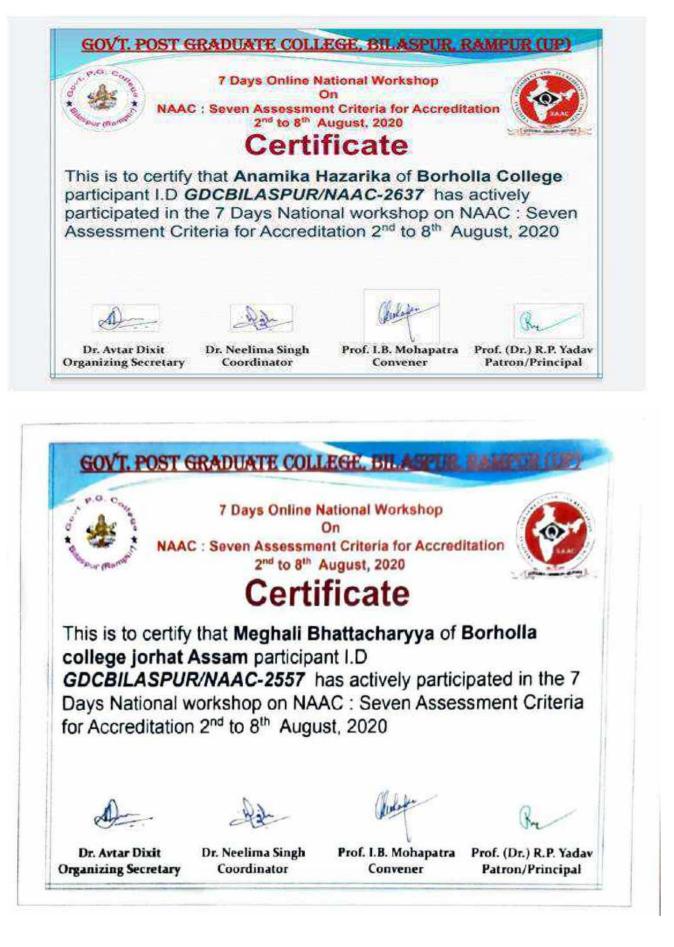

On 7th and 8th September 2019, the Department of Education Borholla college celebrated the world Literacy day. On 7th September 2019 our department organised a talk regarding New Education Policy 2019 for our departmental students. The resource person for this event was Mr Tarun Saikia, Assistant Professor of the Department of Education of Cinnamora College Jorhat Assam. He explained about the effectiveness of new educational policy 2019. He also told that what are the benefits of New Educational Policy. The students of our department were benefited by his valuable information . Respected principal Sir of our college inaugurated a Departmental Library on this day. On 8th September 2019,we celebratedWorld Literacy Day by organising a drawing competition at BK Academy Borholla.This competition was organised at two levels that is Higher and lower level. More then 40 students participated in this competition . After completing the completion the prize distribution ceremony was held under the supervision of Meghali Bhattacharyya, Runu Gogoi and Nayanmoni Saikia, the Assistant Professors of Department of Education of Borholla College. Chief guest for this ceremony was also present in this ceremony.