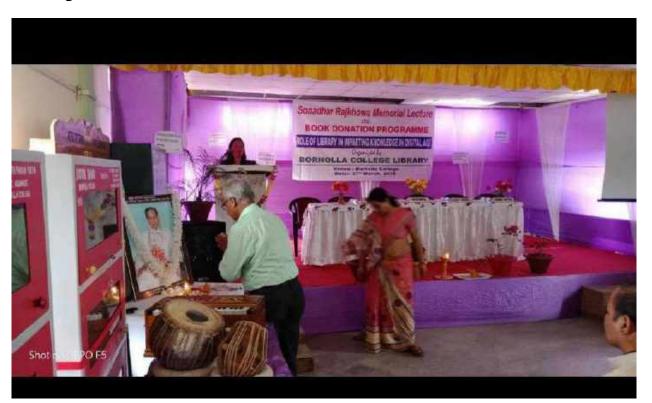

#### Activity 2:

| Event Name   | Lecture on Role of Library in imparting Knowlwdge in |
|--------------|------------------------------------------------------|
|              | Digital Age                                          |
| Date         | 27-03-2018.                                          |
| Organized by | Central Library Borholla College                     |

Central Library Borholla College organised Sonadhar Rajkhowa memorial Lecture on Role of Library in imparting Knowlwdge in Digital Age and Book Donation Programme on dated 27-03-2018